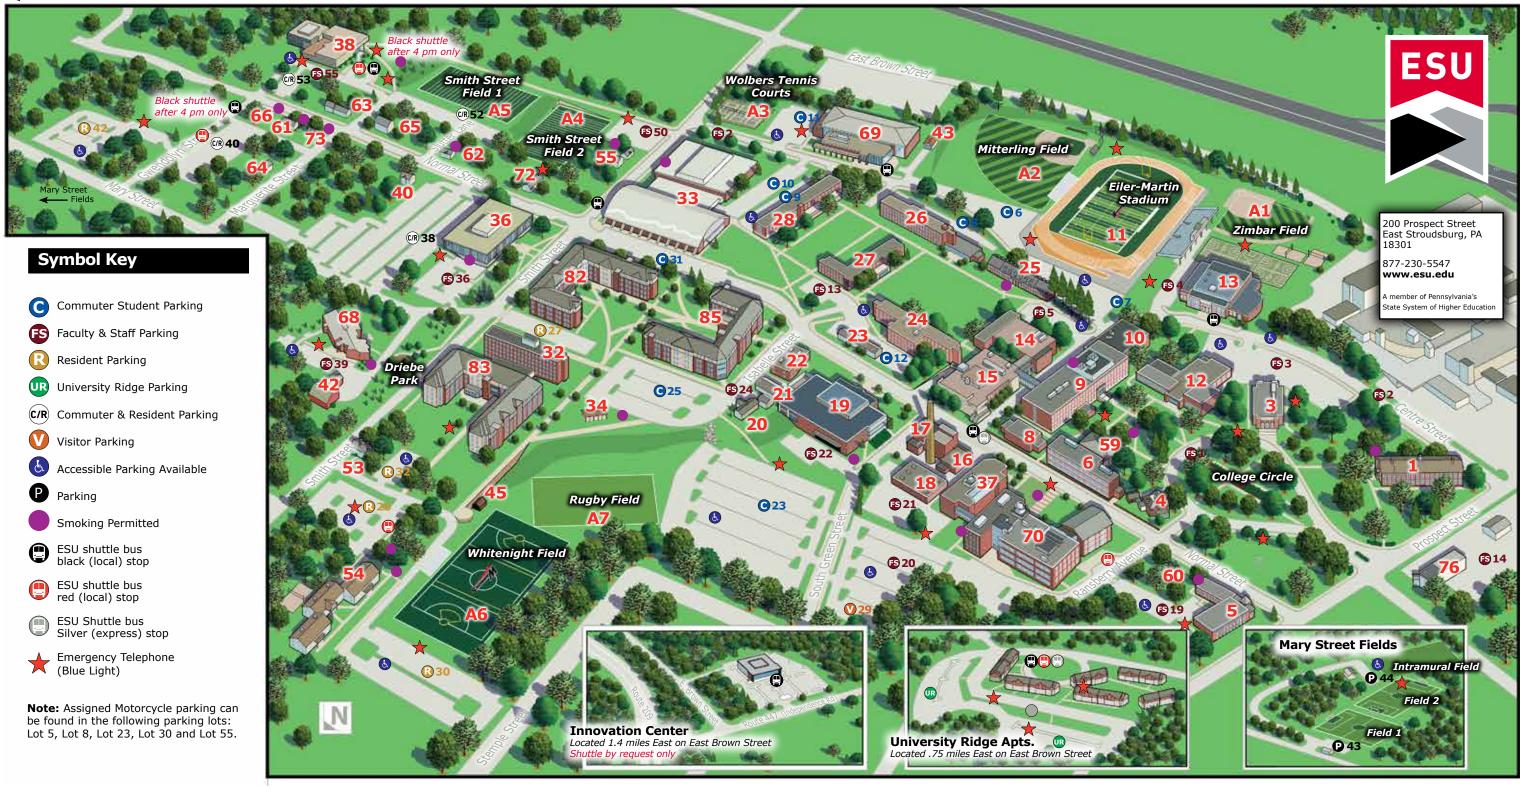

- 1. DeNike Center for Human Services 3. Abeloff Center for the Performing Arts
- President's Residence 4.
- Reibman Administration Building 5. Gessner Science Hall
- 6. 8. Computing Center
- 9. Stroud Hall
- 10. McGarry Communications Center
- 11. Eiler-Martin Stadium
- 12. Rosenkrans Hall
- 13. Zimbar-Liljenstein Hall
- 14. Center for Hospitality Management
- 15. University Center

- 16. Facilities Management Complex
- 17. Utility Plant
- 18. Institutional Storeroom and Garage
- 19. Dansbury Commons

- 27. Shawnee Residence Hall

- 20. D.G.S. Field Office
- 21. Facilities Management Annex
- 22. Flagler-Metzgar Center
- 23. Upward Bound Center
- [285 Normal Street]
- 24. Laurel Residence Hall
- 25. Monroe Hall
- 26. Minsi Residence Hall

- 28. Linden Residence Hall
- 32. Lenape Residence Hall
- 33. Koehler Fieldhouse & Natatorium
  - 34. Dave Carlyon Pavilion
    - 36. Kemp Library
      - 37. Moore Biology Hall
      - 38. Fine and Performing Arts Center
      - 40. Economics Department
      - [420 Normal Street]
      - 42. Spangenburg Farm Barn & Storage [106 Smith Street]
      - 43. Mitterling Field Storage
      - 45. Whitenight Field Storage

- 53. 103 Smith Street
- 54. University Apartments
- 55. Athletics Department
- [216 Smith Street]
- 59. Joseph H. & Mildred E. Beers Lecture Hall
- 60. Conference Services & Multicultural House [96 Normal Street]
- 61. Center for Computer Security [434 Normal Street]
- 62. Frederick Douglass Institute [411 Normal Street]
- 63. ROTC [427 Normal Street]

- [162 Marguerite Street]
- 65. Honors Program
- [417 Normal Street]
- 66. 432 Normal Street
- 68. Henry A. Ahnert Jr. Alumni Center
- 69. Mattioli Recreation Center
- 70. Warren E. & Sandra Hoeffner
- Science and Technology Center
- 72. Orientation & New Student Programs
- [403 Normal Street] 73. Philosophy & Religious Studies
- [428 Normal Street]

64. Facilities General Services

- 76. Procurement and Contracting [145 Ridgeway] 80. ESU Innovation Center [Applied DNA Science, 562 Independence Road] 82. Hemlock Suites
- [Campus Police, Residence Life] 83. Hawthorn Suites
- [Fitness Center]
- 85. Sycamore Suites
- UR University Ridge Apartments